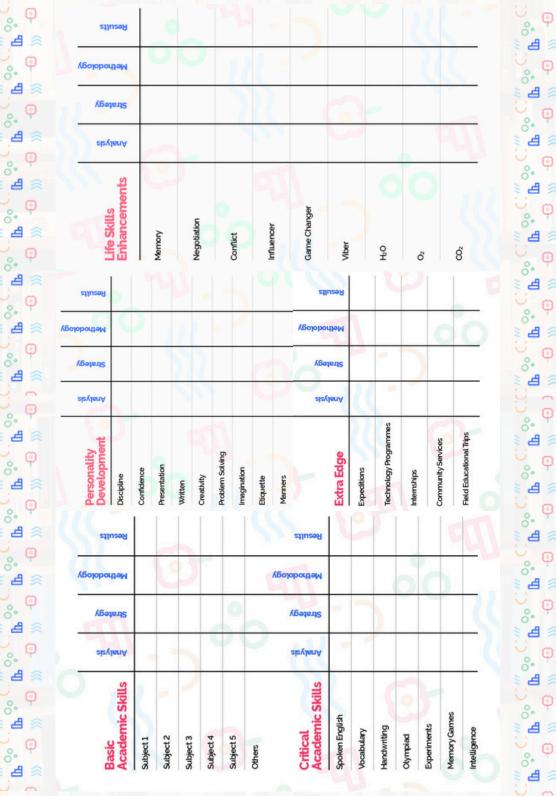

| LR and CTM           | Shakespeare and Famous              |
|                                                               | Grammar              | Authors Literature                  |
| otal Fees :                                                   |                      |                                     |

#### **Terms & Conditions**

The days and timings which are decided during the process of registration is fixed. It can be changed only after the first month. We do not provide refund but you can change the course, if you face any issue in the selected course at the time of registration. If you cancel the class last minute, it'll not be compensated. When you inform One day prior for the class cancellation, we'll compensate.





## edunique

IS YOUR CHILD GETTING THE

**RIGHT SKILL EDUCATION?** 

> **BOOK A SESSION** NOW

ARE YOU SECURE OF YOUR CHILD'S FUTURE?

Know More about your child's needs and wants in a 60 mins session with experts.