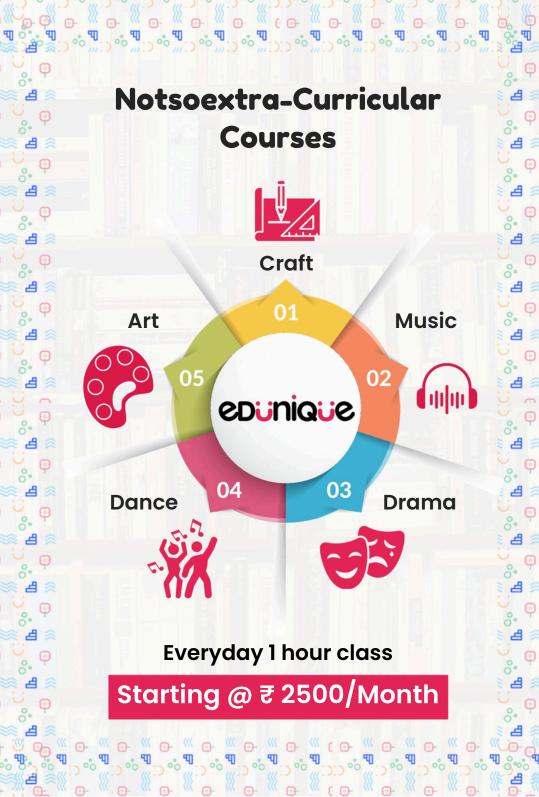

# Foundation & Skill Development Courses

**4** ≲

Spoken English & Vocabulory

Hindi Handwriting Course

English Handwriting Course

(Math / English / Science)

Spell Bee Crash Course

Phonics & Super Readers Program

Personality Development

**((( ©-**

Robotics

Rubiks Cube