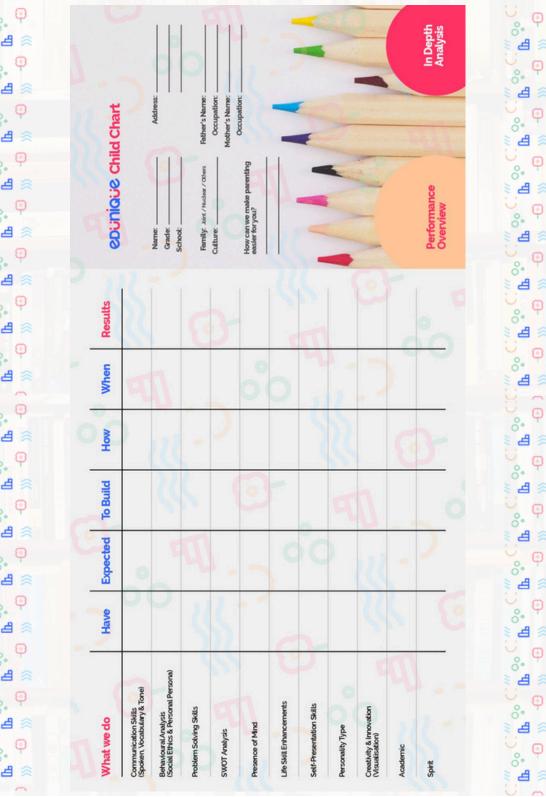

| LR and CTM           | Shakespeare and Famous              |
|                                                               | Grammar              | Authors Literature                  |
| otal Fees :                                                   |                      |                                     |

#### **Terms & Conditions**

The days and timings which are decided during the process of registration is fixed. It can be changed only after the first month. We do not provide refund but you can change the course, if you face any issue in the selected course at the time of registration. If you cancel the class last minute, it'll not be compensated. When you inform One day prior for the class cancellation, we'll compensate.





## edunique

IS YOUR CHILD GETTING THE

**RIGHT SKILL EDUCATION?** 

> **BOOK A SESSION** NOW

ARE YOU SECURE OF YOUR CHILD'S FUTURE?

Know More about your child's needs and wants in a 60 mins session with experts.